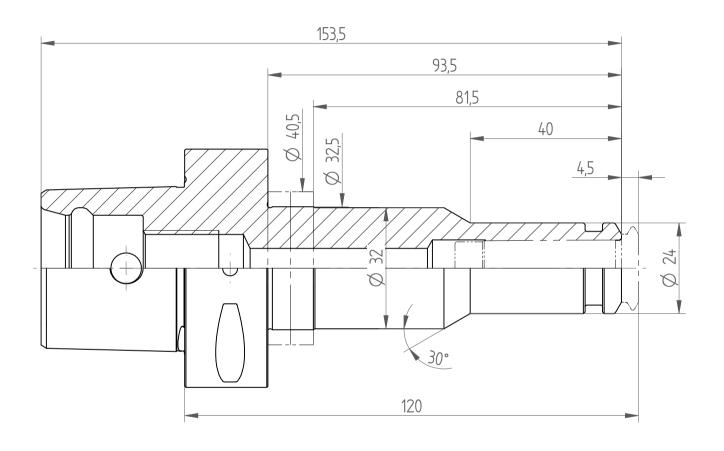

REGO-FIX AG Obermattweg 60 4456 Tenniken / Switzerland

Phone +41 61 976 14 66 Fax +41 61 976 14 14 www.rego-fix.com This is a non-controlled copy. All information given herein is subject to change without notice  ${\sf N}$ 

The information given herein has been carefully checked and is believed to be correct. REGO-FIX, however, assumes no responsibility or liability for any errors, inaccuracies or omissions that may appear in this drawing

This document is subject to copyright laws. No part of this document may be reproduced or transmitted in any form or any means, electronic or mechanic, for any purpose, without the express written permission of REGO-FIX

Type : **C6\_PG15x120\_H** 

Part No.: 480671560

Date: 07.05.2014

Scale: 1:1